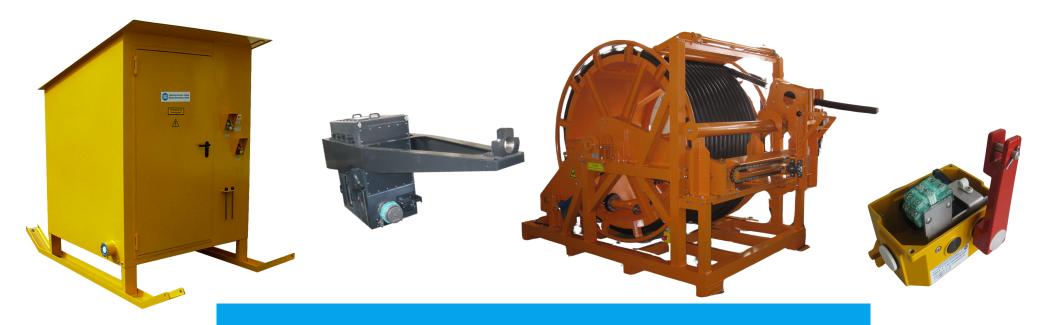

#### **CABLE REELS**

For winding electrical cables for mobile devices.

### **SLIP RING ASSEMBLIES**

For the safe transmission of main and control current, data and optoelectronic signals (fibre optic cables).

For triggering safety and signaling systems and for limiting the end position of movements in conveyor and crane systems.

### **MEDIUM-VOLTAGE CONNECTION BOXES**

Connection and distribution boxes from 6 kW to 35 kW with and without plug connectors as well as with and without load-break switches.

### **HOSE REELS**

For supplying mobile devices and systems with liquid or gaseous media.

**MORE INFORMATION ABOUT OUR PRODUCTS:** 