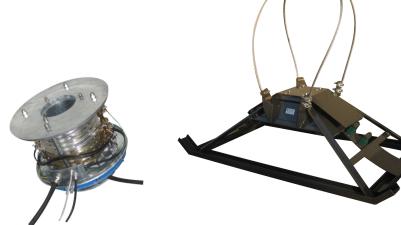

#### **CABLE REELS**

For winding electrical cables for mobile devices.

### **SLIP RING ASSEMBLIES**

For the safe transmission of main and control current, data and optoelectronic signals (fibre optic cables).

For triggering safety and signaling systems and for limiting the end position of movements in conveyor and crane systems.

### **HOSE REELS**

For supplying mobile devices and systems with liquid or gaseous media.

**MORE INFORMATION ABOUT OUR PRODUCTS:** 