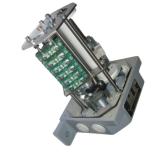

### **SLIP RING ASSEMBLIES**

For the safe transmission of main and control current, data and optoelectronic signals (fibre optic cables).

For triggering safety and signaling systems and for limiting the end position of movements in conveyor and crane systems.